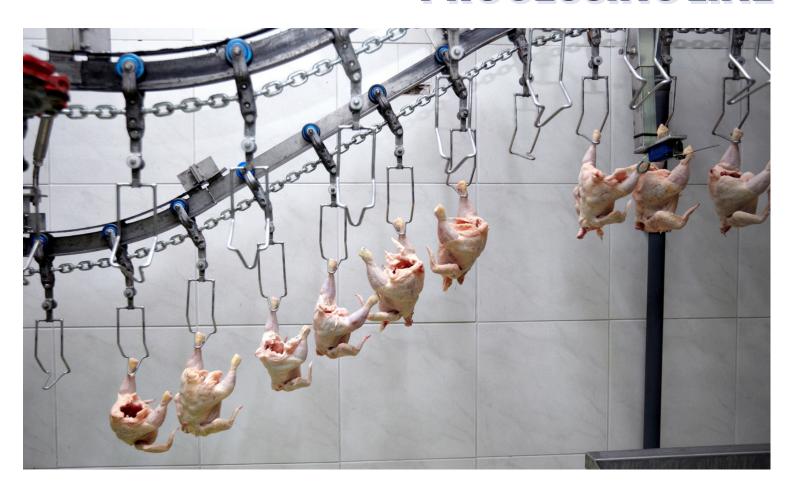

## **CONVEYOR SYSTEM**

The conveyor system in youltry processing line is critical component used to transport poultry products such as chicket or duck through various stages of processing efficiently. It streamlines the handling and movement of products from one processing station to the next, ensuring a smooth and organized workflow.

Vision

To optimizing efficiency and workflow of poultry processing through every stage using conveyor system

Material

Made of 304 stainless steel, meet the demands of food hygiene and safety.

Mission

Efficiently transport chicken products through various stages of processing, enhancing overall processing speed and hygiene.