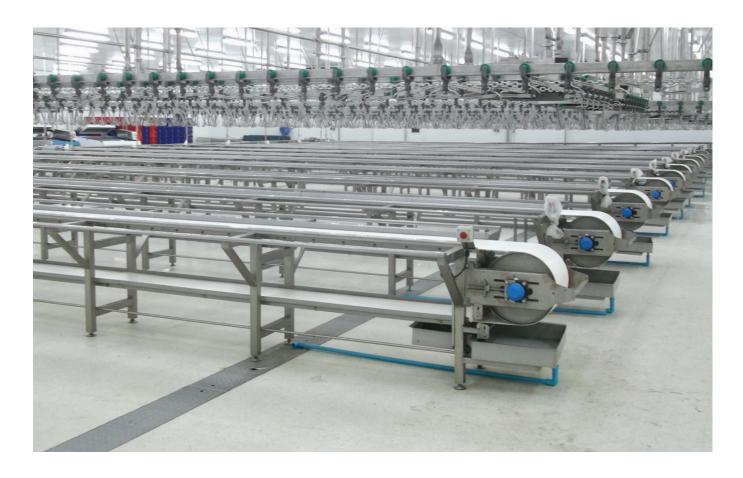

## **CONVEYOR SYSTEM**

The conveyor system in youltry processing line is critical component used to transport poultry products such as chicket or duck through various stages of processing efficiently. It streamlines the handling and movement of products from one processing station to the next, ensuring a smooth and organized workflow.

Maintenance

Using a PVC belt, easy to clean, sanitize, replace, and highly flexible.