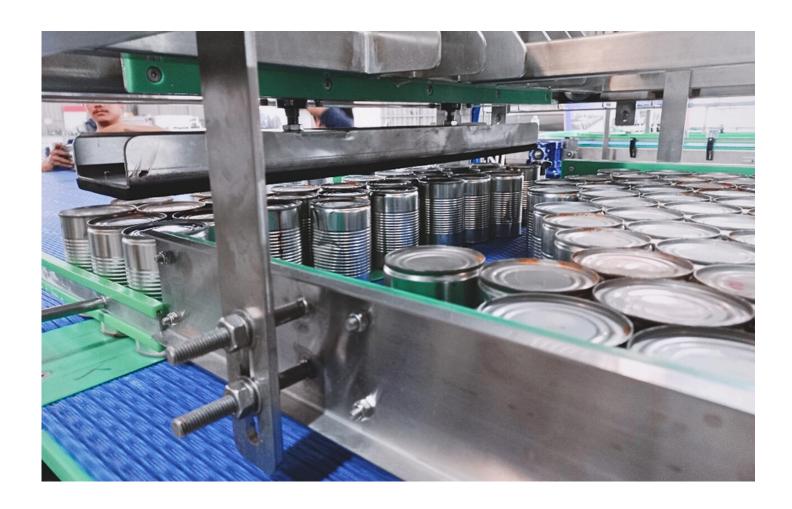

## **BASKET LOADER & UNLOADER**

This machine advanced is an automation solution designed for efficient handling of cans, pouches, jars, and other containers in food processing lines. This system is integral to the thermal processing stage, where it streamlines the loading and unloading of containers into retort baskets for sterilization. This system will helps streamline operations, reduce manual labor, and increase the overall efficiency and safety of the sterilization process.

unction

Automatically loads and unloads into the retort baskets, ensuring maximum space utilization and efficient heat transfer during sterilization.

Material

Made of 304 stainless steel, meet the demands of food hygiene and safety.