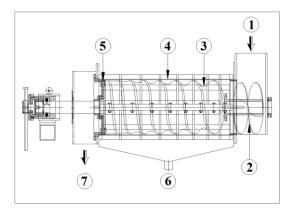

## **OPERATING PRINCIPLE**

Product (1) is guided to the screw feed. When the product reaches the screw Blade(2). It rotary product to inside screw press(3). The machine separate product between screw press with screen plate(4). And pressing with endplate(5). After pressing, the coconut milk outward for storage(6). And the flakes outward to next production line (7).