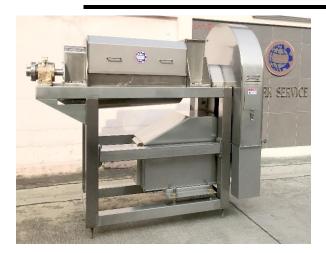

### **SCREW PRESSING MACHINE MODEL 1500**

Goods quality of Saparated

#### FEATURES

- The whole machine is made of 304 stainless steel and meet the demands of food hygiene security.
- The machine separate the milk from coconut meat automatically and continuously.
- High juicing rate, good quality and high capacity.
- Stainless steel constuction ensures maximum durability and is designed for easy cleanup and maintenance.
- Save labor and production time