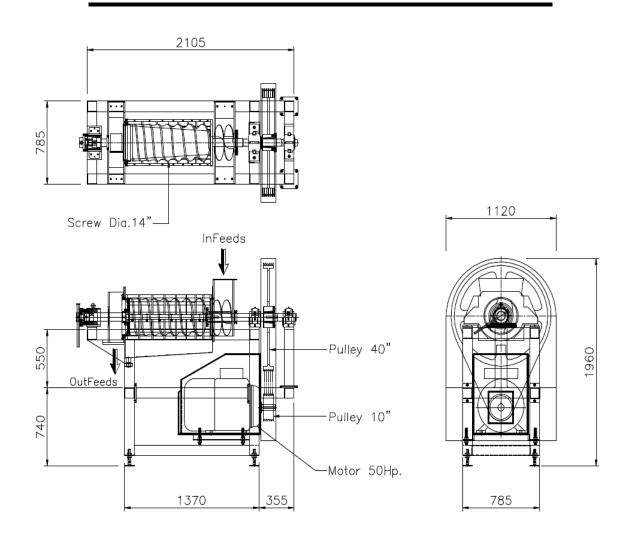

#### **SPECIFICATIONS**

| Length     | 2105 mm. |
|------------|----------|
| width      | 1120 mm. |
| Height     | 1960 mm. |
| Net Weight | 1500 kg. |
| Motor      | 50 hp.   |

HS code : 84351010

# SCREW PRESSING MACHINE MODEL 1500 DIMENSIONAL DEAWING

P&S STEEL WORK SERVICE CO.,LTD. FOOD PROCESSING MACHINERY www.thaifoodmachine.com