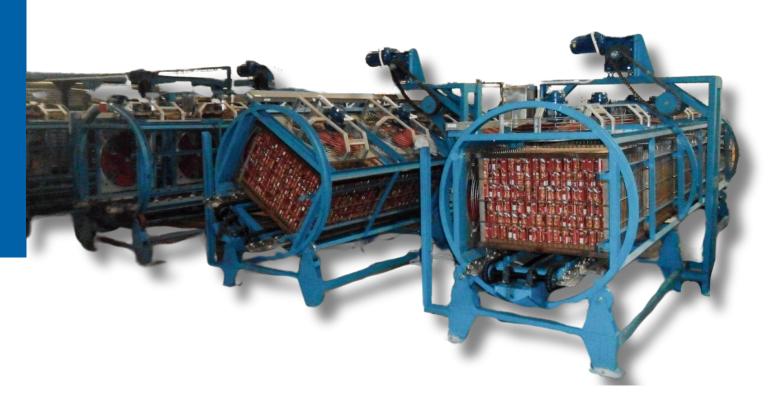

## **RETORT BASKET TRANSFER SYSTEM**

The retort basket transfer system in the food processing industry is an automated system designed to move loaded retort baskets which contain food products in cans, jars, or pouches between different stages of thermal processing, such as sterilization and cooling. This system is commonly used in retort operations where food products are sterilized using high temperatures and pressure in retort vessels to ensure food safety and extend shelf life.

Made of 304 stainless steel

Meet the demands of food hygiene and safety.

Used for transporting baskets that contain the products

Easy to clean and maintenance.

Good quality and high capacity

Reduces the need for manual handling and speeds up the overall process