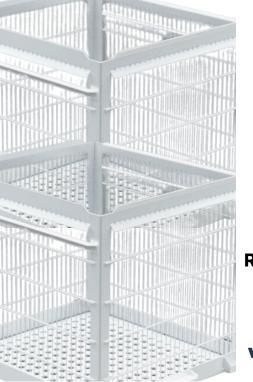

## **RETORT BASKET TRANSFER SYSTEM**

The retort basket transfer system in the food processing industry is an automated system designed to move loaded retort baskets which contain food products in cans, jars, or pouches between different stages of thermal processing, such as sterilization and cooling. This system is commonly used in retort operations where food products are sterilized using high temperatures and pressure in retort vessels to ensure food safety and extend shelf life.

Made of 304 stainless steel

Meet the demands of food hygiene and safety.

Used for transporting baskets that contain the products

Easy to clean and maintenance.

Good quality and high capacity

Reduces the need for manual handling and speeds up the overall process